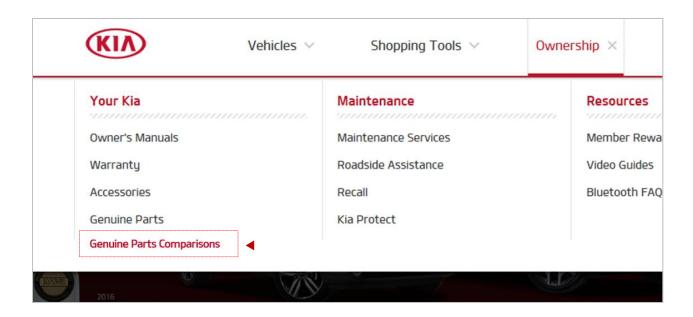

By clicking your created menu - "Genuine Parts Comparisons", it will open the window for you to phase II. Pages

Steps: What you need to do.

- 1) Please Create menu called "Genuine Parts Comparisons" page for Phase II.
- 2) Please connect URL" http://m-genuineparts.com/kia" HTML tag link to your "Genuine Parts Comparisons"
- 3) Please update and finish

▲ by clicking: Genuine Parts Comparisons button-KIA GENUINE PARTS Phase II. opens. 1) Create menu in the main page

- 1. Sample: under **Ownership** or a section you wish to be placed i.e.: [Your Kia] [Accessories] [Genuine Parts] [Genuine Parts Comparisons]
- 1. Click menu called [Genuine Parts Comparisons]
- 2. Put URL link to [Genuine Parts Comparisons]