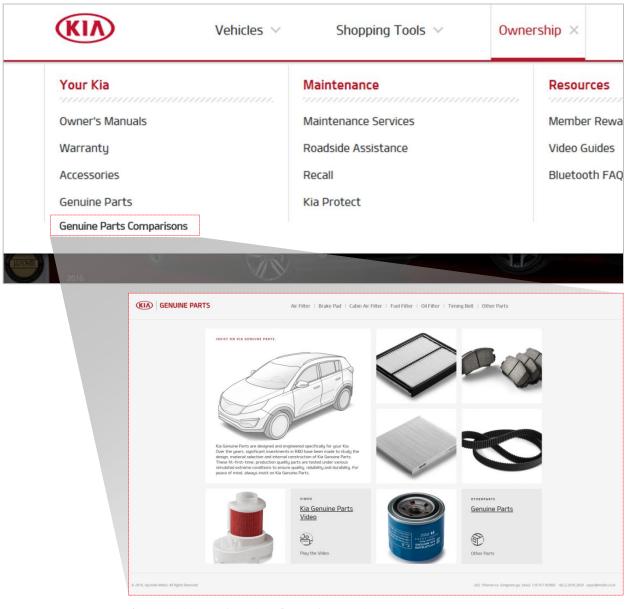

By clicking your created menu - "Genuine Parts Comparisons", it will open the window for you to phase II. Pages

Steps: What you need to do.

- 1) Please Create menu called "Genuine Parts Comparisons" page for Phase II.
- 2) Please connect URL" http://m-genuineparts.com/kia" HTML tag link to your "Genuine Parts Comparisons"
- 3) Please update and finish

▲ by clicking: Genuine Parts Comparisons button-KIA GENUINE PARTS Phase II. opens. 1) Create menu in the main page

- 1. Sample: under **Ownership** or a section you wish to be placed i.e.: [Your Kia] [Accessories] [Genuine Parts] [Genuine Parts Comparisons]
- 1. Click menu called [Genuine Parts Comparisons]
- 2. Put URL link to [Genuine Parts Comparisons]