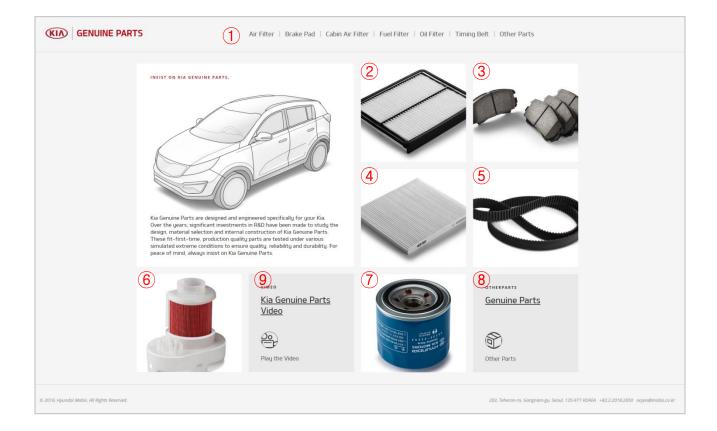

### 3. Genuine Parts Phase II. Web Page Layout

#### Category

- 1 Main Bar Menu
- ② Air Filter
- (3) Brake Pad
- 4 Cabin Air Filter
- **5** Timing Belt
- 6 Fuel Filter
- 7 Oil Filter
- 8 Other Parts
- 9 Genuine parts "New vs. Old/Used" Video Clip

Thank you